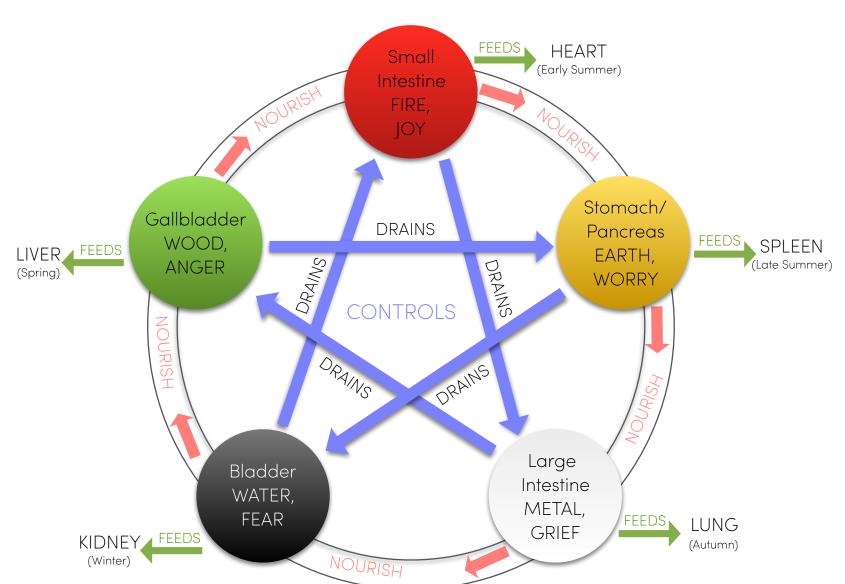

### CONTROLLING/ REGULATING CYCLE

The clockwise sequence with a pentagon represents the controlling links between the Elements & how the Elements control one another in nature. Similarly, when one organ system becomes imbalanced, all other systems will eventually be affected.

### ELEMENTAL RELATIONSHIPS

Water can extinguish Fire. Fire can melt Metal. Metal can cut Wood. Wood can contain Earth. Earth can absorb Water.

#### **NOURISHMENT**

Without nourishment these organs can move out of harmony and into deficiency.

#### DRAINAGE

Without proper drainage these organs can move out of harmony and into excess.